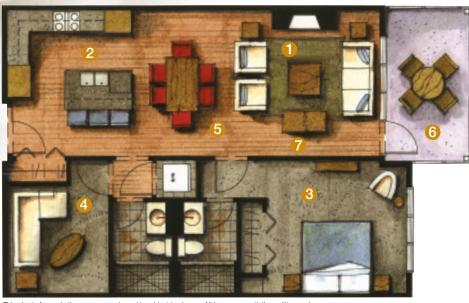

This plan is for marketing purposes only, and is subject to change. All images are artist's renditions only.

- 1 Large living space with energy saving gas fireplace and natural rundle stone finish.
- 2 Open kitchen with stainless steel appliances and granite counter tops throughout
- **3** Master suite with spacious shower and European style fixturing.
- 4 Den or optional guest area.
- **5** Engineered hardwood floors with in-floor comfort heating.
- **6** Spectacular views of surrounding nature from terrace.
- Wired for plasma TV and media center.