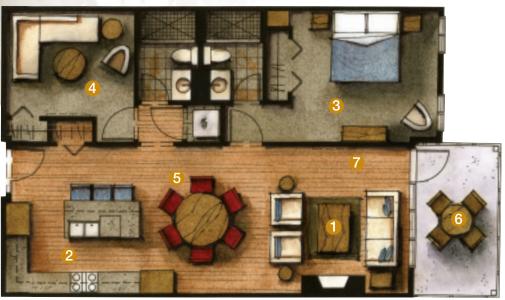

1074 Square feet

This plan is for marketing purposes only, and is subject to change. All images are artist's renditions only.

1 Large living space with energy saving gas fireplace and natural rundle stone finish.

- 2 Open kitchen with stainless steel appliances and granite counter tops throughout
- 3 Master suite with spacious shower and European style fixturing.
- 4 Den or optional guest area.
- 5 Engineered hardwood floors with in-floor comfort heating.
- 6 Spectacular views of surrounding nature from terrace.
- Wired for plasma TV and media center.