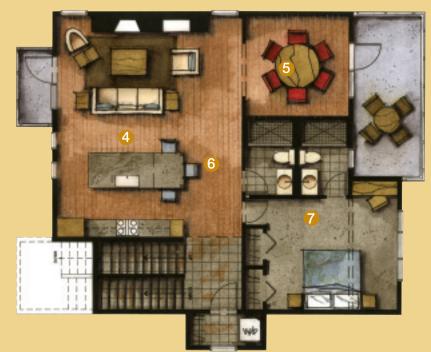

1535 Square feet

This plan is for marketing purposes only, and is subject to change. All images are artist's renditions only.

LOFT

- 1 Two story living space with stunning views.
- 2 Grand loft area for entertaining and additional guest space.
- 3 Area for home office or additional storage.
- 4 Expansive great room complete with gourmet kitchen and rundle stone fireplace wall.
- 5 Private dining for 6-8 people with terrace view to luscious forests.
- 6 Warm wood and tiled floors with integrated comfort heating.
- 7 Master suite with steam shower and private built-in library.