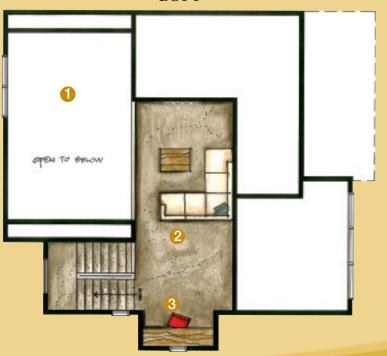

1535 Square feet

This plan is for marketing purposes only, and is subject to change. All images are artist's renditions only.

LOFT

- 1 Two story living space with stunning views.
- 2 Grand loft area for entertaining and additional guest space.
- 3 Area for home office or additional storage.
- 4 Expansive great room complete with gourmet kitchen and rundle stone fireplace wall.
- 5 Private dining for 6-8 people with terrace view to luscious forests.
- 6 Warm wood and tiled floors with integrated comfort heating.
- 7 Master suite with steam shower and private built-in library.

ALSO AVAILABLE WITHOUT LOFT.