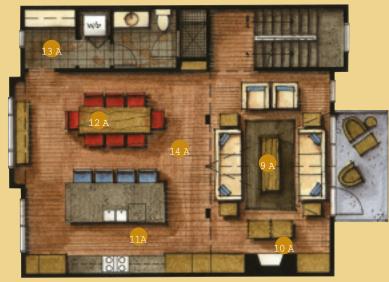

## SECOND LEVEL: OPTION A 2757 Square feet

This plan is for marketing purposes only, and is subject to change. All images are artist's renditions

## Two story living space with terrace overlooking lakeside.

- Grand rundlestone and gas fireplace.
- Gourmet kitchen with state of the art appliances, fixturing and materials.
- Dining for up to 14 people.
- Large laundry and storage area.
- Engineered wood flooring with in-floor comfort heating throughout main level
- Two story living space
- Grand rundlestone
- Gourmet cooking island with abundant storage and granite counter tops.
- Dining for up to 10 people.
- Convenient laundry area.
- Engineered wood flooring with in-floor comfort heating throughout main level
- Additional gas fireplace with cozy reading area.
- Additional full-height pantry and storage.