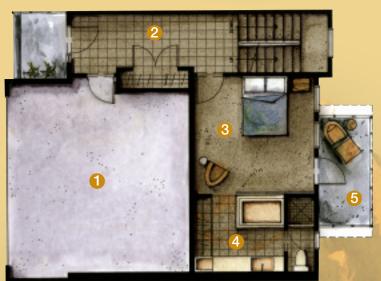

## MAIN LEVEL & GARAGE 2757 Square feet

This plan is for marketing purposes only, and is subject to change. All images are artist's renditions only.

### 1 Large double garage.

- **2** Grand entry with tiled floors and in floor heating.
- 3 Master suite with steam shower and soaking tub open to bedroom.
- 4 Luxurious granite vanities and private water closets.
- 5 Private master terrace.