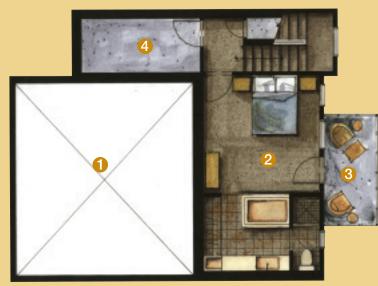

## LOWER LEVEL 2757 Square feet

This plan is for marketing purposes only, and is subject to change. All images are artist's renditions or

#### 1 Large double garage.

- 2 Guest suite with shower and romantic soaking tub.
- 3 Private guest terrace with access to landscape.
- 4 Large in house storage.