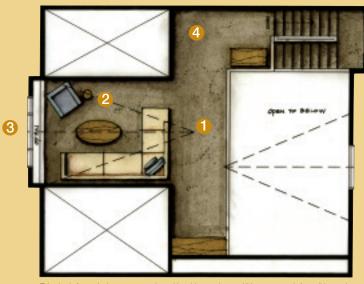

## LOFT 2757 Square feet

This plan is for marketing purposes only, and is subject to change. All images are artist's renditions

- 1 Spacious loft/media room overlooking two-story living space.
- 2 Area can be option as an office or guest area.
- 3 Luscious views towards forests.
- 4 High quality carpeting in private areas and bedrooms.