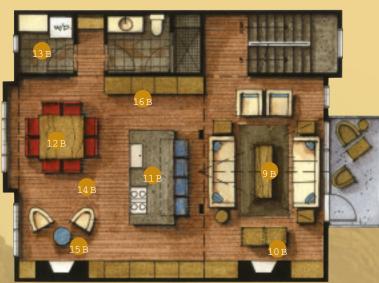

## SECOND LEVEL: OPTION B 2757 Square feet

s plan is for marketing purposes only, and is subject to change. All images are artist's renditions of

## Two story living space with terrace overlooking lakeside.

- Grand rundlestone and gas fireplace.
- Gourmet kitchen with state of the art appliances, fixturing and materials.
- Dining for up to 14 people.
- Large laundry and storage area.
- Engineered wood flooring with in-floor comfort heating throughout main level
- Two story living space
- Grand rundlestone
- Gourmet cooking island with abundant storage and granite counter tops.
- Dining for up to 10 people.
- Convenient laundry area.
- Engineered wood flooring with in-floor comfort heating throughout main level
- Additional gas fireplace with cozy reading area.
- Additional full-height pantry and storage.